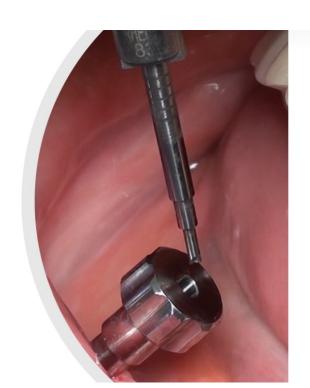

# IT'S SAFE!

The Extraction procedure allows to maintain the complete integrity of the implants thread!

#### IT WORKS!

The rate success of the clinical extraction is over 98,5% on multiple types of implant platforms!