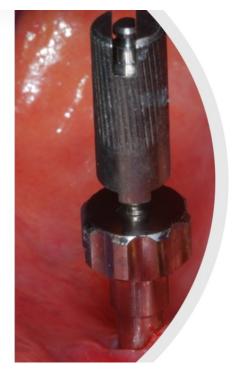

# IT'S SAFE!

The Extraction procedure allows to maintain the complete integrity of the implants thread!

#### IT WORKS!

The rate success of the clinical extraction is over 98,5% on multiple types of implant platforms!