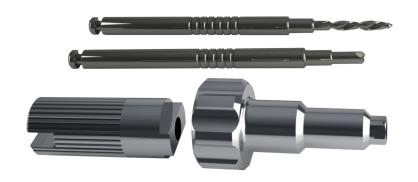

## INDICATE THE IMPLANT DIAMETER

Each implant system has is own design and geometry. The correct diameter will be necessary to adapt the broken screw manual centering device.

**REFERENCE 680: BROKEN SCREW EXTRACTOR KIT** 

REFERENCE 680FA: CLAW REAMER BUR

REFERENCE 680FS: REVERSE CUTTING BUR