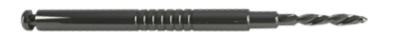

## INDICATE THE IMPLANT DIAMETER

Each implant system has is own design and geometry. The correct diameter will be necessary to adapt the broken screw manual centering device.

**REFERENCE 680: BROKEN SCREW EXTRACTOR KIT** 

REFERENCE 680FA: CLAW REAMER BUR

REFERENCE 680FS: REVERSE CUTTING BUR